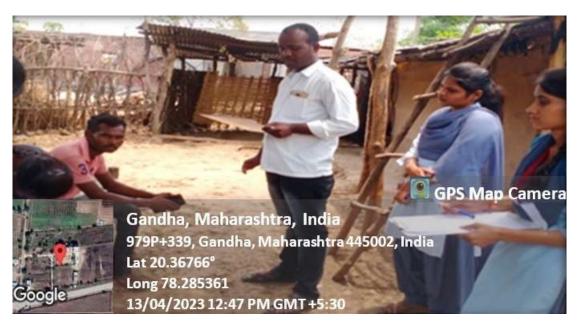

f Gandha village. M.A. Part-I (Sem-II) done by students of Geography.

#### **Outcomes:**

- ➤ Digging of irrigation dams, farms, pastures by carrying out the "Pani Adwa Pani Jirwa" campaing in Gandha. By implementing these schemes increase the area under irrigation and increase the production in agriculture.
- Efforts at the Government level to encourage, farmers in villages to use organic and vermicompost.
- > To increase agriculture based joint ventures and industries.
- > Increasing production of cash crops, through irrigaton.
- > Government subsidy to reach villages.
- > Improving traditional agriculture.
- ➤ Providing facilities concessions in primary school.

प्रा. एन. व्ही. नरूले भूगोल विभाग प्रमुख PRINCIPAL Indira Mahavidyalaya Kalamb Dist.Yavatmal

### Photograph of field visit



Field visit at Gandha Village

### 8) Field Visit by Zoology Department (B.Sc. I)

### **Report on Field Visit**

| Title           | : Excursion at Nilona Dam |
|-----------------|---------------------------|
| Department      | : Zoology                 |
| Class           | : B.Sc. I Sem-I           |
| Date            | : 08/09/2022              |
| No. of Students | : 57                      |

#### **Objectives:**

- 1. Scenic Views: Enjoy breathtaking views of the surrounding landscape from the vantage point of Nilona Dam.
- 2. Water Activities: Engage in a variety of water-based activities such as boating, kayaking, and fishing.
- 3. Picnic Spots: Discover designated picnic areas ideal for a relaxing day out with family and friends.
- 4. Nature Trails: Explore the scenic nature t