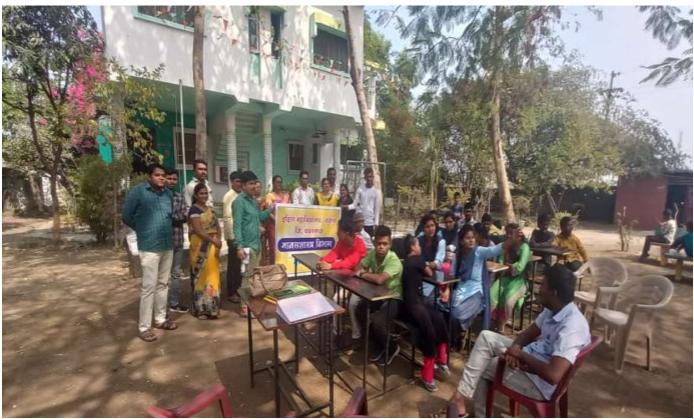

also raised the issues related to the running of this unit.

During the visit, Dr Ranjana delivered a lecture on "Mental disorders and its symptoms and appropriate treatment for them". Abnormal child caring is very tough for both teacher and parents.

#### **Outcomes:**

- 1) The study ascertained the fact that education and training of the mentally subnormal child is also possible, and psychosocial and vocational training lead to improving the social competence of the child.
- 2) The importance of specialized classroom involving psychosocial rehabilitation for the mentally retarded children to eliminate the practice of excluding these children with special needs have been highlighted in the study.



PRINCIPAL Indira Mahavidyalaya Kalamb Dist. Yavatmal

### Photographs of field visit





Visit to Mentally Retired Children School

### 4) Field Visit by Economics Department (B.A. I) **Permission Letter**

Dr. Yashawant Moreshwar Donde Sarwajanik Shaikshanik Trust's

#### INDIRA MAHAVIDYALAYA

KALAMB, DIST. YAVATMAL, MAHARASIITRA 445401 Tele. (07201) 226147/226129 Mob. Principal - 9422867658

E mail - imvkalamb@yahoo.co.in, Website - www.indiramahavidyalaya.com UGC recognized 2(f) & 12B, Permanent affiliation by SGBAU, NAAC accredited 'B+' grade

Date - 18/8/2022

From. Department of Economics, Indira Mahavidyalaya, Kalamb

To. Director Agriculture Produce Marketing Complete. Ta. Kalamb Dist. Yavatmal

Subject: Request for field trip permission.

Dear Sir/Madam

This letter is to inform you that our college Indira Mahavidyalaya, Kalamb Dist.-Yavatmal wants to take our stude