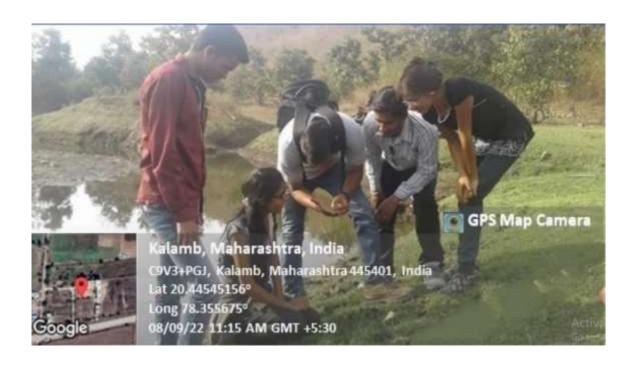

romotion of Nilona Dam as a premier destination for aquatic entertainment and leisure activities are expected to yield positive outcomes for Sawargad and its surrounding areas. Increased tourism influx will stimulate local businesses and bolster the economy, while diverse recreational offerings like water-based activities, picnic spots, and nature trails will enhance the well-being of visitors and locals alike. Additionally, the presence of the dam will foster conservation awareness and community engagement, ultimately contributing to sustainable growth and prosperity for the region.

Signature/of HOD Head Department of Zoology

Indira Mahavidyalaya Kalamb Dist.Yavatmal PRINCIPAL Indira Mahavidyalaya Kalamb Dist.Yavatmal

### **Photograph of Field Visit**

### **Excursion at Nilona Dam**



Signature of HOD

Head Department of Zoology Indira Mahavidyalaya Kalamb Dist.Yavatmal PRINCIPAL Indira Mahavidyalaya Kalamb Dist. Yavatmal

### 9) Field Visit by Zoology Department (B.Sc. II)

### **Report on Field Visit**

| Title                   | : Cleaning and Awareness Drive near Datta Shikar Reservoir |
|-------------------------|------------------------------------------------------------|
| Department              | : Zoology                                                  |
| Class                   | : B.Sc. II Sem-III                                         |
| Date                    | : 21/08/2022                                               |
| No. of Students present | : 47                                                       |

### **Objectives:**

- 1. Raise awaren