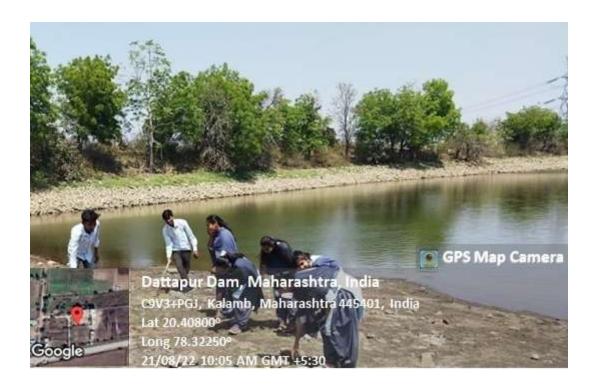

anliness in the reservoir's vicinity. Through collaborative efforts, a substantial volume of litter and debris was successfully removed, revitalizing the area's aesthetic allure and safeguarding the delicate ecosystem. Furthermore, the drive instilled a sense of ownership and responsibility among local communities, fostering enduring commitment to sustainable practices and ongoing monitoring initiatives. Ultimately, these outcomes signify a significant step towards preserving the integrity and vitality of Datta Shikar Reservoir for present and future generations.

Signature of HOD

Department of Zoology Indira Mahavidyalaya Kalamb Dist.Yavatmal PRINCIPAL Indira Mahavidyalaya Kalamb Dist.Yayatmal

### **Photograph of Field Visit**

Cleaning and Awareness Drive near Datta Shikhar Reservoir



Signature of HOD

Department of Zoology Indira Mahavidyalaya Kalamb Dist.Yavatmal

### 10) Field Visit by Zoology Department (B.Sc. III)

### **Report on Field Visit**

| Title                   | : Excursion at Durg |
|-------------------------|---------------------|
| Department              | : Zoology           |
| Class                   | : B.Sc. III Sem-V   |
| Date                    | : 20/09/2022        |
| No. of Students present | : 39                |

### **Objectives:**

- 1. Explore the rural life and culture of Maharashtra.
- 2. Experience the simplicity and tranquility of village life.
- 3. Understand the agricultural practices and rural economy.
- 4. Interact with the locals to learn about their traditions and customs.
- 5. Visit historical and cultural landmarks in an