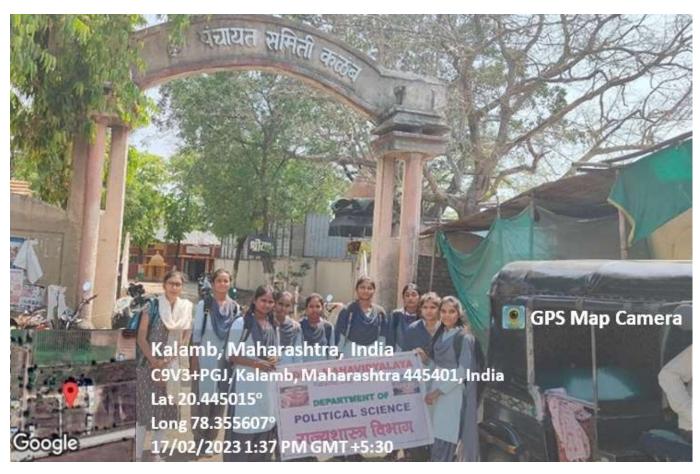

t Gadge Baba Amravati University, Amravati, department of psychology organized one day field visit to mentally retarded children's school. The panchayat office is the apex body of taluka level the maintenance and construction in the village and the nearby village. The Panchayat samiti supervises the works of gram Panchayat to sanction budget of gram Panchayat and other bodies etc. during the visit student observed the various functioning of the department.

#### **Outcomes:**

- 1) Develop the ability to research, analyze, and evaluate political data and information and the ability to use information databases.
- 2) Understand the requirements of effective and virtuous citizenship.

Kalamb Dist. Yavatmal

PRINCIPAL
Indira Mahavidyalaya
Kalamb Dist. Yayatmal

### Photograph of field visit



Field visit to Panchayat Samiti, Kalamb

### 7) Field visit by Geography Department (M.A. I)

### INDIRA MAHAVIDYALAYA KALAMB, DIST-YAVATMAL

### DEPARTMENT OF GEOGRAPHY

M.A. PART-1 (SEM-II) FIELD WORK

ON

## "SOCIO ECONOMIC & POPULATION PROFILE" GANDHA

TQ. KALAMB, DIST- YAVATMAL.



### SANT GADGE BABA AMRAVATI UNIVERSITY, AMRAVATI



-Guided By-

H.O.D.

Prof. Yogesh K. Nikhar

Prof. Nilkanth V. Narule

Geography Practical Examination 2022-2023

#### **Permission letter**

Dr. Yashawant Moreshwar Donde Sarwajanik Shaikshanik Trust's

#### INDIRA MAHAVIDYALAYA

KALAMB, DIST. YAVATMAL, MAHARASHTRA Tele. (07201) 226147/226129 Mob. Principal – 9422867658

E mail - <u>imvkalamb@yahoo.co.in</u>, Website - <u>www.indiramahavidyalaya.com</u>
UGC recognized 2(f) & 12B, Permanent affiliation